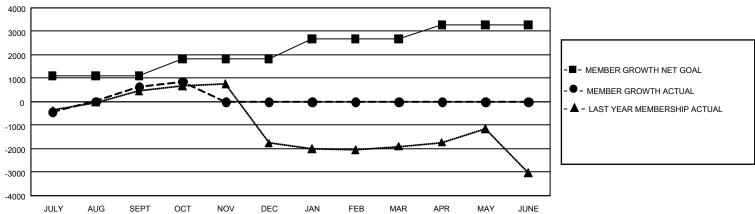

## GOALS AND ACTUAL MEMBERS CUMULATIVE

| DROPPED CLUBS: 20 |       | 419 CLUBS OF 1,529 ADDED 1<br>OR MORE NEW MEMBERS | GENDER DISTRIBUTION       |                 |  |
|-------------------|-------|---------------------------------------------------|---------------------------|-----------------|--|
|                   |       |                                                   | MALE                      | 31,090 (75.47%) |  |
|                   |       |                                                   | FEMALE                    | 10,096 (24.51%) |  |
| DROPPED MEMBERS   |       |                                                   | NON BINARY                | 0 (0.00%)       |  |
| DECEASED          | 24    |                                                   | PREFER NOT TO ANSWER      | 8 (0.02%)       |  |
| CLUB CANCELLED    | 371   |                                                   | TOTAL FAMILY UNIT MEMBERS | S 0             |  |
| OTHER             | 1,635 | CLICK HERE FOR                                    |                           |                 |  |
| TOTAL             | 2,030 | CUMULATIVE MEMBERSHIP DATA                        | FAMILY MEMBERS PAYING HA  | LF DUES 0       |  |

## GMT Constitutional Area 6 - S, Group A

REPORT DOES NOT INCLUDE CLUBS IN UNDISTRICTED AREAS.

| Clubs                 |               |           |               | Members               |                          |                         |                                                    |
|-----------------------|---------------|-----------|---------------|-----------------------|--------------------------|-------------------------|----------------------------------------------------|
| RESULTS FOR 2024-2025 |               |           |               | RESULTS FOR 2024-2025 |                          |                         |                                                    |
| QUARTER               | NEW CLUB GOAL | NEW CLUBS | DROPPED CLUBS | QUARTER MI            | EMBER GROWTH NET<br>GOAL | MEMBER GROWTH<br>ACTUAL | DROPPED MEMBERS<br>ACTUAL (including<br>transfers) |
| JULY/AUG/SEPT         | 177           | 48        | 18            | JULY/AUG/SEP1         | Г 1099                   | 3,065                   | 1,754                                              |
| OCT/NOV/DEC           | 0             | 10        | 2             | OCT/NOV/DEC           | 720                      | 610                     | 286                                                |
| JAN/FEB/MAR           | 138           | 0         | 0             | JAN/FEB/MAR           | 858                      | 0                       | 0                                                  |
| APR/MAY/JUNE          | 63            | 0         | 0             | APR/MAY/JUNE          | 598                      | 0                       | 0                                                  |