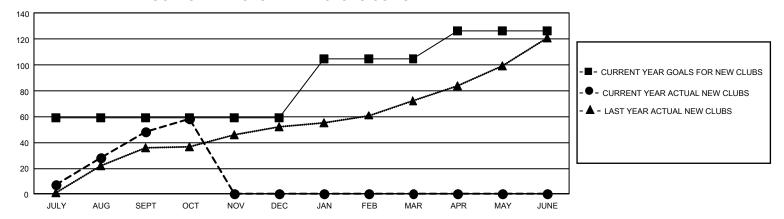

## GOALS AND ACTUAL NEW CLUBS CUMULATIVE

## GMT Constitutional Area 6 - S, Group A

REPORT DOES NOT INCLUDE CLUBS IN UNDISTRICTED AREAS.

| Clubs                 |               |           |               | Members               |                          |                         |                                                    |
|-----------------------|---------------|-----------|---------------|-----------------------|--------------------------|-------------------------|----------------------------------------------------|
| RESULTS FOR 2024-2025 |               |           |               | RESULTS FOR 2024-2025 |                          |                         |                                                    |
| QUARTER               | NEW CLUB GOAL | NEW CLUBS | DROPPED CLUBS | QUARTER MI            | EMBER GROWTH NET<br>GOAL | MEMBER GROWTH<br>ACTUAL | DROPPED MEMBERS<br>ACTUAL (including<br>transfers) |
| JULY/AUG/SEPT         | 177           | 48        | 18            | JULY/AUG/SEP1         | Г 1099                   | 3,065                   | 1,754                                              |
| OCT/NOV/DEC           | 0             | 10        | 2             | OCT/NOV/DEC           | 720                      | 610                     | 286                                                |
| JAN/FEB/MAR           | 138           | 0         | 0             | JAN/FEB/MAR           | 858                      | 0                       | 0                                                  |
| APR/MAY/JUNE          | 63            | 0         | 0             | APR/MAY/JUNE          | 598                      | 0                       | 0                                                  |